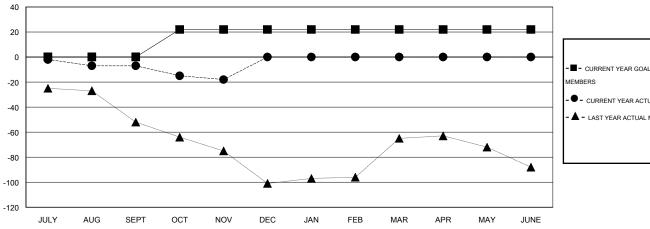

## GOALS AND ACTUAL MEMBERS CUMULATIVE

ASSESSMENT DATA

| <b>■-</b> c | URRENT YEAR GOALS FOR NEW |
|-------------|---------------------------|
| /FMRFI      | 28                        |

- CURRENT YEAR ACTUAL MEMBERS

- LAST YEAR ACTUAL MEMBERS

| DROPPED CLUBS: 1 |    |
|------------------|----|
| DROPPED MEMBERS  |    |
| DECEASED         | 10 |
| CLUB CANCELLED   | 0  |
| OTHER            | 71 |
| TOTAL            | 81 |